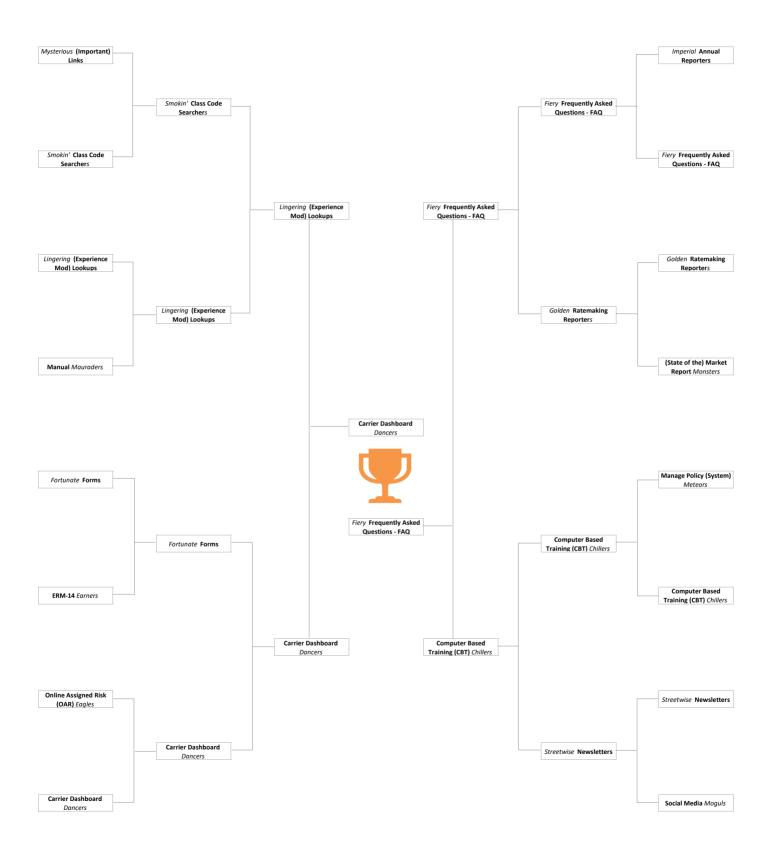

## BATTLE OF THE BRACKETS – WEEK FOUR CHAMPIONSHIP GAME!

It's here that moment we have all been waiting for... THE CHAMPIONSHIP GAME! Will our Cinderella© story continue with the **Carrier Dashboard** *Dancers*, or, will the *Fiery* **Frequently Asked Questions** burn out the competition? Click this link to participate in the survey to find out on Thursday April 8th.

## MWCIA Battle of the Brackets!

Date\_\_3/12/21 to 4/8/21\_\_\_\_